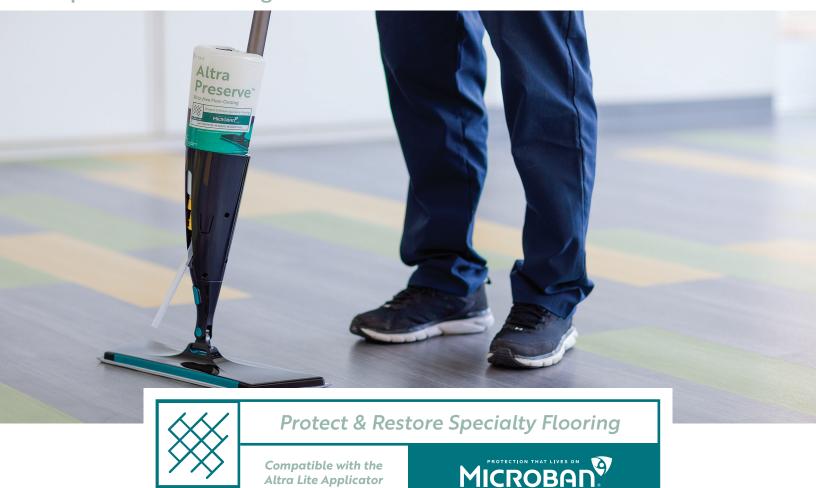

# **Altra Preserve**<sup>™</sup> **Strip-free Floor Coating**

Specialty flooring requires specialty maintenance. Rethink standard floor maintenance with Altra Preserve.

**Altra Lite Applicator** 

Altra Preserve is a strip-free floor coating formulated to extend the life of specialty flooring, including LVT. It protects the floor, creating a soft, more natural look. Altra Preserve also utilizes Microban® antimicrobial technology to inhibit the growth of bacteria on floors. Through careful manipulation of particle size and distribution, Altra has designed polymers and a resin system that eliminates floor stripping, prevents heavy build up, and makes floors easier to clean. Altra has solutions where it matters.

#### **New application**

- 1. Follow preparation steps above.
- 2. Apply 2-3 coats of undiluted product with an Altra Lite applicator and a rinsed microfiber pad or damp mop.
- 3. Allow 15 minutes for drying and then repeat application. Do not rinse.