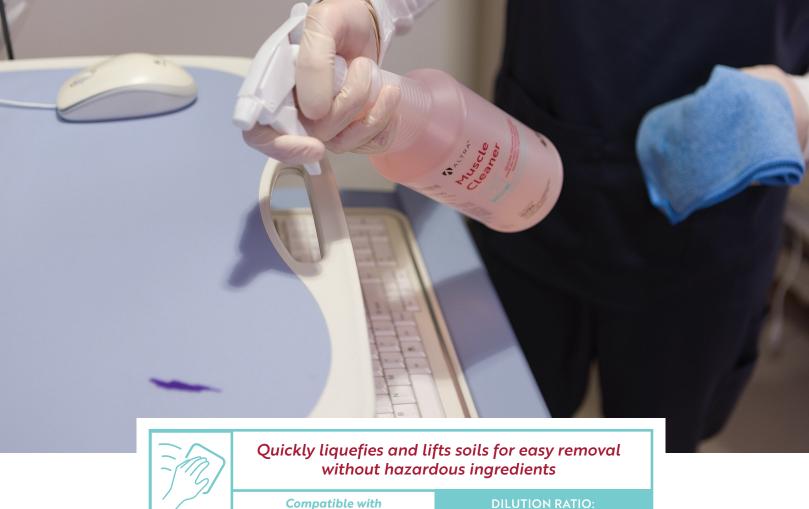

## **Muscle Cleaner**

Compatible with Altra Proportioning System DILUTION RATIO: 16 oz./gallon (1:8)

Altra Muscle Cleaner is a spray-and-wipe, concentrated, non-solvent based heavy-duty cleaner for use on walls, fixtures, equipment, and other hard surfaces. It's great for mattresses, WOW's, patient transportation, and more. Altra Muscle Cleaner is effective on heavy soils and permanent marker, ball point ink, crayon, pencil, black heel marks, grease, oil, dyes, and most hard to remove stains.

Altra Muscle Cleaner quickly liquefies and lifts soils for easy removal without hazardous ingredients, making it less invasive for patients, staff, and visitors.

CLEAN

Graffiti remover

No residue left behind