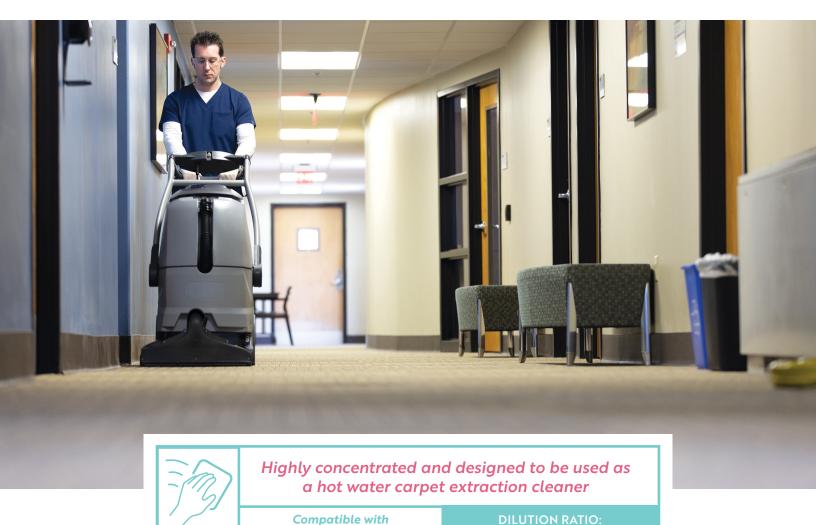

## **Extraction Cleaner**

Altra Extraction Cleaner is a carpet and upholstery cleaner used in extraction machines. With hot water, the chemistry in Altra Extraction Cleaner bonds with oil, grease, dirt or other soil and removes it quickly.

Improper use and dilution may result in inadequate cleaning and may result in health and physical hazards that match those of the concentrate. When handling concentrated product, wearing safety glasses and gloves is suggested.