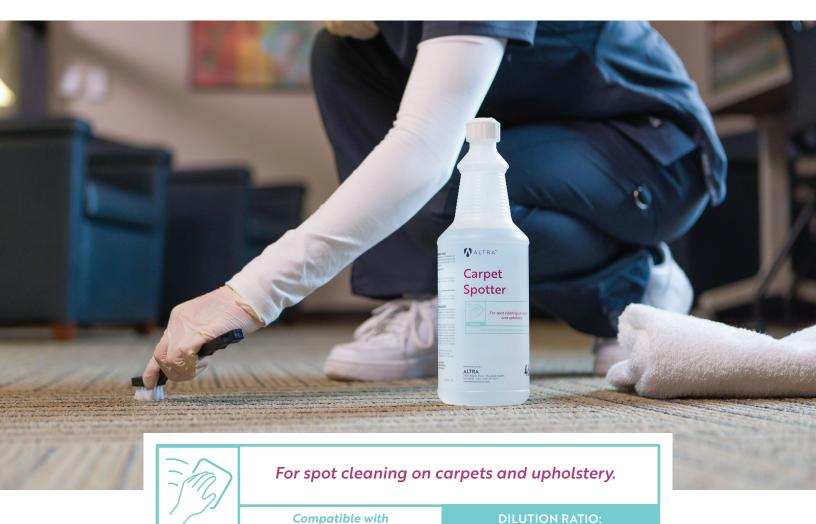

## **Carpet Spotter**

Altra Carpet Spotter is used for spot cleaning on carpets and upholstery. Use before deep cleaning methods or as a touch up between deep cleanings.

**Altra Proportioning System** 

CLEAN

Improper use and dilution may result in inadequate cleaning and may result in health and physical hazards that match those of the concentrate. When handling concentrated product, wearing safety glasses and gloves is suggested.